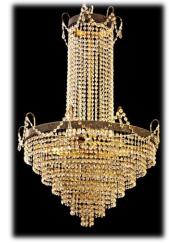

#### Now: £200

CS 1612

A modern style Swarovski crystal chandelier.

RRP: £1875

#### Now: £900

Some Images are photographed by © Ken Crook Imaging

Bexon Court Barn, Hawks Hill Lane, Bredgar, Sittingbourne, Kent, ME9 8HE Telephone: 01795 830000 Fax: 01795 830543 www.wilkinson-ltd.com