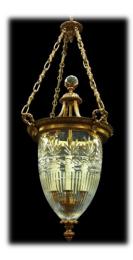

## \*Wilkinson SALE\*

Prices plus VAT

CS 1614

A large pendant lantern with cut crystal globe.

RRP: £1469

#### Now: £850

CS 1891

8 Light French Chandelier.

RRP: £1875

Now: £950

Bexon Court Barn, Hawks Hill Lane, Bredgar, Sittingbourne, Kent, ME9 8HE Telephone: 01795 830000 Fax: 01795 830543 www.wilkinson-ltd.com