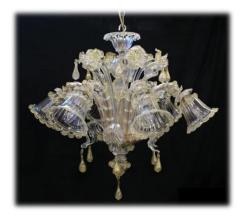

#### CS 1912

6 light Venetian style chandelier alternated with flowers and curled leaves.

RRP: £1550

Now: £750