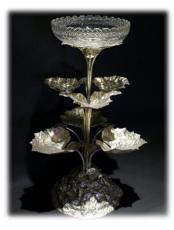

#### CS 1924

Victorian silver plated centrepiece formed of three layers of leaves emerging from a stylised rock base with a Victorian cut crystal epergne bowl.

RRP:£1000

#### Now: £650