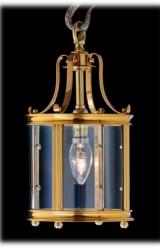

#### CS 1876

Mini circular lantern in gold lacquer finish with one internal light.

RRP: £438

Now: £195