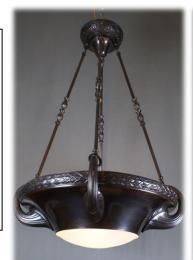

#### **Gothic Revival Bowl light**

These large Gothic revival bowl lights were recently manufactured for a private bank in London, they have a cut and frosted dish and either a dark bronze or verdigris finish. They have 8 internal E14 lamps.

Height: 110cm Width: 90cm