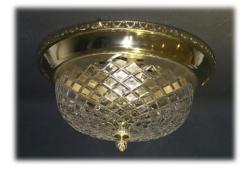

#### CS 1888

Flush bowl light with gold plated metalwork and moulded crystal bowl.

RRP: £430