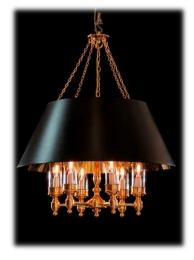

#### CS 1980

Black tole shade chandelier with solid brass internal metalwork, 6 lamps and clear glass chimneys.

RRP: £3125

Now: £1950