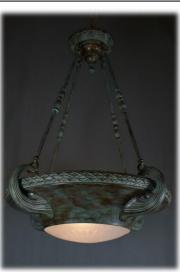

#### **Gothic Revival Bowl light**

These large Gothic revival bowl lights were recently manufactured for a private bank in London, they have a cut and frosted dish and either a dark bronze or verdigris finish. They have 8 internal E14 lamps.

Height: 110cm Width: 90cm