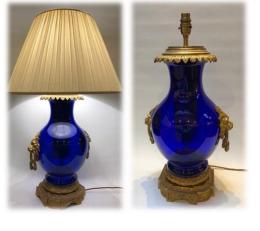

#### CS 1991

Blue glass lamp - old gilt brass mounts with new hand blown blue crystal vase.

Shade at an additional cost

RRP: £1950

#### Now: £1000