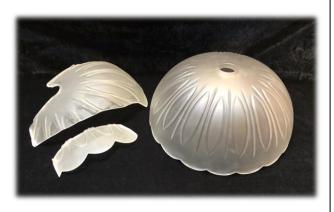

#### Reproduction

This is one of our latest reproductions. A customer in Devon bought the lamp in an antiques market in Amsterdam and was devastated when it got broken during a house move. We were approached to make a replica shade. From looking at the shade we could see that the original was made using a large mould and to manufacture a new mould and make a new shade would cost tens of thousands of pounds. So instead we offered the option of hand blowing a plain one of the same size and shape, scallop the edge, drill a central hole and sandblast to replicate the moulded look it originally had. The picture shows some of the original brokenparts and the reproduction shade.